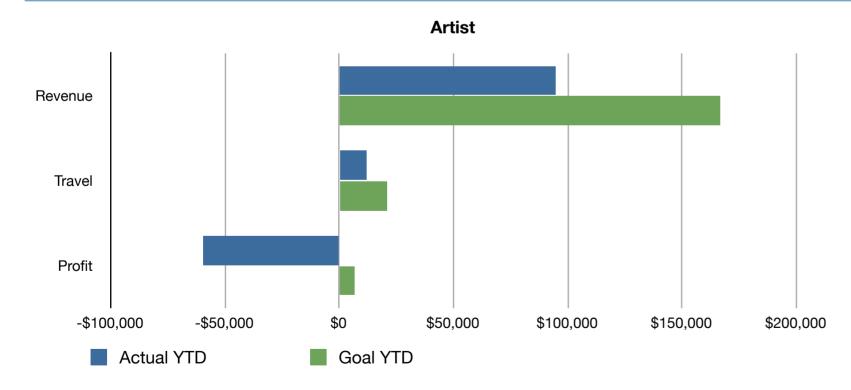

|           |             | D            | ashboard 2   | 2014 - Artis | t          |             |             |              |             |              |
|-----------|-------------|--------------|--------------|--------------|------------|-------------|-------------|--------------|-------------|--------------|
|           |             |              | OVER         | VIEW         |            |             |             |              |             |              |
|           | Revenue     | Revenue      | Revenue      | Revenue      | Travel     | Travel      | Travel      | Profit       | Profit      | Profit       |
|           | Month       | YTD          | YTD          | YTD          | Expense    | Expense     | YTD         | YTD          | YTD         | YTD          |
|           |             |              | Goal         | 2012         | Month      | YTD         | Goal        |              | Goal        | 2012         |
| January   | \$5,452.23  | \$5,452.23   | \$33,333.33  | \$22,990.73  | \$620.20   | \$620.20    | \$4,166.67  | -\$15,566.37 | \$1,333.33  | \$3,545.37   |
| February  | \$20,628.00 | \$26,080.23  | \$66,666.67  | \$47,395.74  | \$740.43   | \$1,360.63  | \$8,333.34  | -\$17,256.44 | \$2,666.67  | -\$4,721.10  |
| March     | \$48,870.82 | \$74,951.05  | \$100,000.00 | \$82,258.32  | \$2,843.06 | \$4,203.69  | \$12,500.00 | -\$12,365.83 | \$4,000.00  | -\$9,286.80  |
| April     | \$23,936.38 | \$98,887.43  | \$133,333.33 | \$123,977.89 | \$5,801.72 | \$10,005.41 | \$16,666.67 | -\$23,622.36 | \$5,333.33  | \$9,422.34   |
| Мау       | -\$4,193.97 | \$94,693.46  | \$166,666.67 | \$142,820.16 | \$1,837.52 | \$11,842.93 | \$20,833.34 | -\$59,575.17 | \$6,666.67  | \$3,994.19   |
| June      | \$19,570.00 | \$114,263.46 | \$200,000.00 | \$153,045.48 |            |             | \$25,000.00 |              | \$8,000.00  | -\$12,724.91 |
| July      | \$8,000.00  | \$122,263.46 | \$233,333.33 | \$166,212.88 |            |             | \$29,166.67 |              | \$9,333.33  | -\$19,337.43 |
| August    | \$6,000.00  | \$128,263.46 | \$266,666.67 | \$199,603.29 |            |             | \$33,333.34 |              | \$10,666.67 | -\$15,728.31 |
| September | \$5,300.00  | \$133,563.46 | \$300,000.00 | \$236,972.50 |            |             | \$37,500.00 |              | \$12,000.00 | -\$7,865.99  |
| October   |             | \$133,563.46 | \$333,333.33 | \$310,460.67 |            |             | \$41,666.67 |              | \$13,333.33 | \$30,591.09  |
| November  | \$15,500.00 | \$149,063.46 | \$366,666.67 | \$351,939.41 |            |             | \$45,833.34 |              | \$14,666.67 | \$32,429.09  |
| December  | \$5,000.00  | \$154,063.46 | \$400,000.00 | \$376,316.69 |            |             | \$50,000.00 |              | \$16,000.00 | \$22,123.73  |
|           |             |              |              |              |            |             |             |              |             |              |

|            | Revenue      | Travel      | Profit       |
|------------|--------------|-------------|--------------|
| Actual YTD | \$94,693.46  | \$11,842.93 | -\$59,575.17 |
| Goal YTD   | \$166,666.67 | \$20,833.34 | \$6,666.67   |