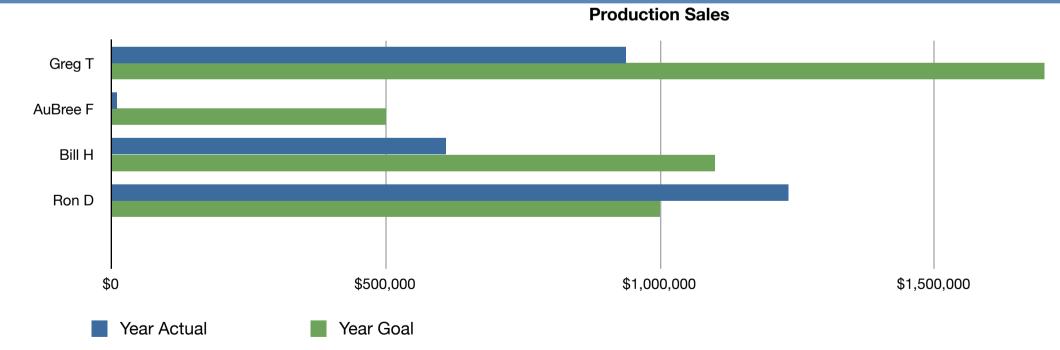

### **Dashboard 2014 - Production Sales**

OVERVIEW

|           | Greg T       | Revenue      | Revenue        | AuBree F     | Revenue      | Revenue      | Bill H       | Revenue      | Revenue        | Ron D        | Revenue        | Revenue        |
|-----------|--------------|--------------|----------------|--------------|--------------|--------------|--------------|--------------|----------------|--------------|----------------|----------------|
|           | Revenue      | YTD          | Goal YTD       | Revenue      | YTD          | Goal YTD     | Revenue      | YTD          | Goal YTD       | Revenue      | YTD            | Goal YTD       |
|           |              |              |                |              |              |              |              |              |                |              |                |                |
| January   | \$170,344.93 | \$170,344.93 | \$141,666.67   | \$22,400.04  | \$22,400.04  | \$91,666.76  | \$62,771.98  | \$62,771.98  | \$91,666.67    | \$233,692.10 | \$233,692.10   | \$83,333.33    |
| February  | \$112,588.41 | \$282,933.34 | \$283,333.33   | \$81,720.54  | \$104,120.58 | \$183,333.52 | \$66,775.27  | \$129,547.25 | \$183,333.33   | \$327,457.25 | \$561,149.35   | \$166,666.67   |
| March     | \$265,464.92 | \$548,398.26 | \$425,000.00   | -\$19,663.09 | \$84,457.49  | \$275,000.28 | \$98,638.64  | \$228,185.89 | \$275,000.00   | \$66,240.59  | \$627,389.94   | \$250,000.00   |
| April     | \$99,255.45  | \$647,653.71 | \$566,666.67   | \$69,160.51  | \$153,618.00 | \$366,667.04 | \$103,826.40 | \$332,012.29 | \$366,666.67   | \$124,715.38 | \$752,105.32   | \$333,333.33   |
| Мау       | \$127,445.99 | \$775,099.70 | \$708,333.33   | \$45,813.66  | \$199,431.66 | \$458,333.80 | \$253,659.48 | \$585,671.77 | \$458,333.33   | \$103,300.62 | \$855,405.94   | \$416,666.67   |
| June      | \$550.00     | \$775,649.70 | \$850,000.00   | \$8,049.50   | \$8,049.50   | \$71,428.57  | \$24,200.00  | \$609,871.77 | \$550,000.00   | \$321,121.60 | \$1,176,527.54 | \$500,000.00   |
| July      | \$37,610.49  | \$813,260.19 | \$991,666.67   | \$2,047.38   | \$10,096.88  | \$142,857.14 |              | \$609,871.77 | \$641,666.67   | \$16,626.70  | \$1,193,154.24 | \$583,333.33   |
| August    | \$12,208.48  | \$825,468.67 | \$1,133,333.33 |              | \$10,096.88  | \$214,285.71 |              | \$609,871.77 | \$733,333.33   | \$40,542.52  | \$1,233,696.76 | \$666,666.67   |
| September | \$59,481.02  | \$884,949.69 | \$1,275,000.00 |              | \$10,096.88  | \$285,714.29 |              | \$609,871.77 | \$825,000.00   |              | \$1,233,696.76 | \$750,000.00   |
| October   | \$14,528.10  | \$899,477.79 | \$1,416,666.67 |              | \$10,096.88  | \$357,142.86 |              | \$609,871.77 | \$916,666.67   |              | \$1,233,696.76 | \$833,333.33   |
| November  |              | \$899,477.79 | \$1,558,333.33 |              | \$10,096.88  | \$428,571.43 |              | \$609,871.77 | \$1,008,333.33 |              | \$1,233,696.76 | \$916,666.67   |
| December  | \$38,200.00  | \$937,677.79 | \$1,700,000.00 |              | \$10,096.88  | \$500,000.00 |              | \$609,871.77 | \$1,100,000.00 |              | \$1,233,696.76 | \$1,000,000.00 |
|           |              |              |                |              |              |              |              |              |                |              |                |                |

|        | Greg T         | AuBree F     | Bill H         | Ron D          |
|--------|----------------|--------------|----------------|----------------|
| Actual | \$937,677.79   | \$10,096.88  | \$609,871.77   | \$1,233,696.76 |
| Goal   | \$1,700,000.00 | \$500,000.00 | \$1,100,000.00 | \$1,000,000.00 |