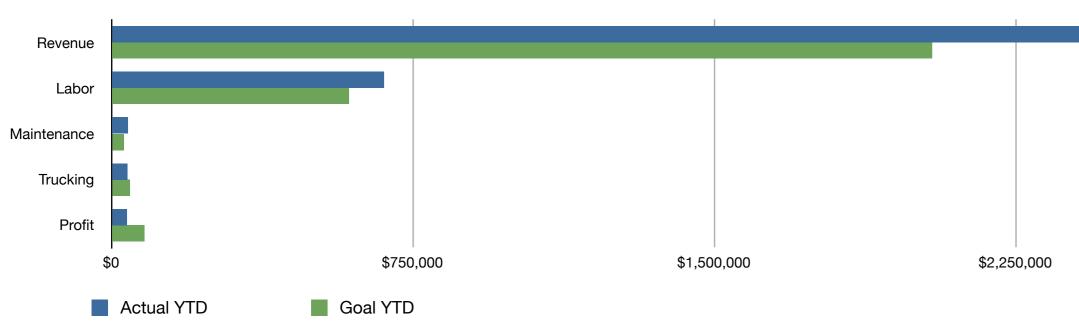

# Dashboard 2014 - Production

OVERVIEW

|           | Revenue      | Revenue        | Revenue        | Revenue        | Cost of | Labor        | Labor        | Labor          | Maint       | Maint       | Maint       | Trucking   | Trucking    | Trucking     | Profit        | Profit       |
|-----------|--------------|----------------|----------------|----------------|---------|--------------|--------------|----------------|-------------|-------------|-------------|------------|-------------|--------------|---------------|--------------|
|           | Month        | YTD            | YTD            | YTD            | Goods   | Expense      | Expense      | Expense        | Expense     | Expense     | Expense     | Month      | YTD         | YTD          | YTD           | YTD          |
|           |              |                | Goal           | 2012           | %       |              | YTD          | YTD Goal       |             | YTD         | YTD Goal    |            |             | Goal         |               | Goal         |
| January   | \$409,184.82 | \$409,184.82   | \$408,333.33   | \$496,706.46   | 108.87% | \$152,931.77 | \$152,931.77 | \$116,666.67   | \$4,628.53  | \$4,628.53  | \$6,000.00  | \$6,348.87 | \$6,348.87  | \$9,000.00   | -\$109,204.79 | \$16,166.68  |
| February  | \$589,181.85 | \$998,366.67   | \$816,666.67   | \$922,819.69   | 64.85%  | \$148,191.57 | \$301,123.34 | \$238,419.10   | \$3,466.62  | \$8,095.15  | \$12,000.00 | \$7,615.67 | \$13,964.54 | \$18,000.00  | -\$84,336.87  | \$32,666.67  |
| March     | \$411,433.38 | \$1,409,800.05 | \$1,225,000.00 | \$1,231,805.26 | 65.21%  | \$117,257.28 | \$418,380.62 | \$357,628.65   | \$11,115.53 | \$19,210.68 | \$18,000.00 | \$8,002.29 | \$21,966.83 | \$27,000.00  | -\$73,752.38  | \$49,000.00  |
| April     | \$478,187.80 | \$1,887,987.85 | \$1,633,333.33 | \$1,542,918.70 | 42.84%  | \$103,418.72 | \$521,799.34 | \$474,295.32   | \$11,413.07 | \$30,623.75 | \$24,000.00 | \$7,737.16 | \$29,703.99 | \$36,000.00  | -\$22,801.74  | \$65,333.33  |
| May       | \$532,335.49 | \$2,420,323.34 | \$2,041,666.67 | \$1,936,260.97 | 65.25%  | \$155,983.05 | \$677,782.39 | \$590,961.98   | \$10,144.04 | \$40,767.79 | \$30,000.00 | \$8,990.56 | \$38,694.55 | \$45,000.00  | \$37,636.35   | \$81,666.67  |
| June      |              |                | \$2,450,000.00 | \$2,538,645.16 |         |              |              | \$707,628.65   |             |             | \$36,000.00 |            |             | \$54,000.00  |               | \$98,000.00  |
| July      |              |                | \$2,858,333.33 | \$2,876,572.63 |         |              |              | \$824,295.32   |             |             | \$42,000.00 |            |             | \$63,000.00  |               | \$114,333.33 |
| August    |              |                | \$3,266,666.67 | \$3,149,844.47 |         |              |              | \$940,961.98   |             |             | \$48,000.00 |            |             | \$72,000.00  |               | \$130,666.67 |
| September |              |                | \$3,675,000.00 | \$3,510,045.12 |         |              | 1            | \$1,057,628.65 |             |             | \$54,000.00 |            |             | \$81,000.00  |               | \$147,000.00 |
| October   |              |                | \$4,083,333.33 | \$3,831,248.53 |         |              | 1            | \$1,174,295.32 |             |             | \$60,000.00 |            |             | \$90,000.00  |               | \$163,333.33 |
| November  |              |                | \$4,491,666.67 | \$4,443,362.71 |         |              |              | \$1,290,961.98 |             |             | \$66,000.00 |            |             | \$99,000.00  |               | \$179,666.67 |
| December  |              |                | \$4,900,000.00 | \$4,866,191.70 |         |              | :            | \$1,400,000.00 |             |             | \$72,000.00 |            | :           | \$108,000.00 |               | \$196,000.00 |
|           |              |                |                |                |         |              |              |                |             |             |             |            |             |              |               |              |

|        | Revenue        | Labor        | Maintenance | Trucking    | Profit      |
|--------|----------------|--------------|-------------|-------------|-------------|
| Actual | \$2,420,323.34 | \$677,782.39 | \$40,767.79 | \$38,694.55 | \$37,636.35 |
| Goal   | \$2,041,666.67 | \$590,961.98 | \$30,000.00 | \$45,000.00 | \$81,666.67 |