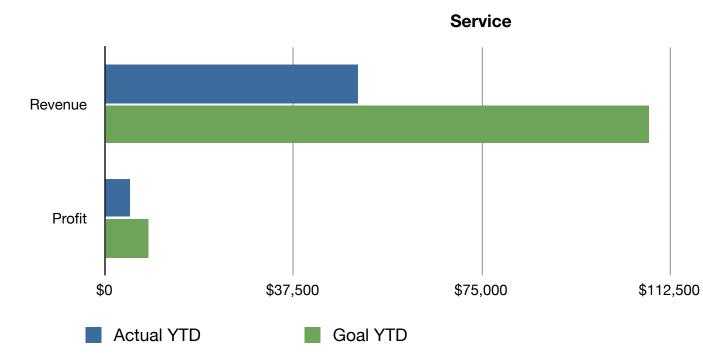

|           |             | Das         | shboard 2014 | 4 - Service  |            |             |            |             |             |
|-----------|-------------|-------------|--------------|--------------|------------|-------------|------------|-------------|-------------|
|           | OVERVIEW    |             |              |              |            |             |            |             |             |
|           | Revenue     | Revenue     | Revenue      | Revenue      | Expense    | Expense     | Profit     | Profit      | Profit      |
|           | Month       | YTD         | YTD          | YTD          | COG        | COG         | YTD        | YTD         | YTD         |
|           |             |             | Goal         | 2012         |            | YTD         |            | Goal        | 2012        |
| January   | \$10,608.11 | \$10,608.11 | \$21,666.67  | \$6,859.47   | \$5,599.37 | \$5,599.37  | \$1,948.75 | \$1,733.33  | \$4,046.49  |
| February  | \$11,573.21 | \$22,181.32 | \$43,333.33  | \$17,675.18  | \$6,118.10 | \$11,717.47 | \$4,119.13 | \$3,466.67  | \$7,772.70  |
| March     | \$8,661.79  | \$30,843.11 | \$65,000.00  | \$80,144.15  | \$2,512.67 | \$14,230.14 | \$7,746.04 | \$5,200.00  | \$18,758.62 |
| April     | \$9,499.51  | \$40,342.62 | \$86,666.67  | \$114,785.61 | \$5,121.86 | \$19,352.00 | \$9,476.65 | \$6,933.33  | \$32,102.91 |
| Мау       | \$10,003.06 | \$50,345.68 | \$108,333.33 | \$133,845.39 | \$235.26   | \$19,587.26 | \$4,937.02 | \$8,666.67  | \$37,317.54 |
| June      |             |             | \$130,000.00 | \$145,045.93 |            |             |            | \$10,400.00 | \$39,378.85 |
| July      |             |             | \$151,666.67 | \$160,260.86 |            |             |            | \$12,133.33 | \$45,112.73 |
| August    |             |             | \$173,333.33 | \$166,489.99 |            |             |            | \$13,866.67 | \$52,726.22 |
| September |             |             | \$195,000.00 | \$177,848.16 |            |             |            | \$15,600.00 | \$56,344.68 |
| October   |             |             | \$216,666.67 | \$189,860.97 |            |             |            | \$17,333.33 | \$58,612.33 |
| November  |             |             | \$238,333.33 | \$202,471.98 |            |             |            | \$19,066.67 | \$62,018.16 |
| December  |             |             | \$260,000.00 | \$215,709.99 |            |             |            | \$20,800.00 | \$65,737.43 |
|           |             |             |              |              |            |             |            |             |             |

|            | Revenue      | Profit     |
|------------|--------------|------------|
| Actual YTD | \$50,345.68  | \$4,937.02 |
| Goal YTD   | \$108,333.33 | \$8,666.67 |