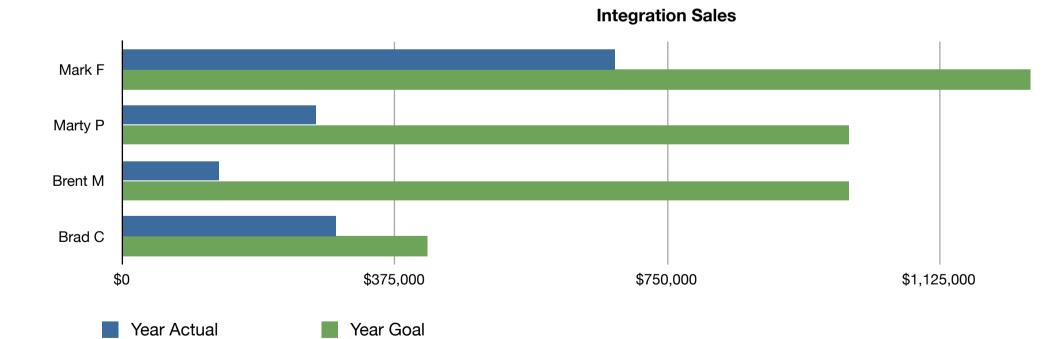

# Dashboard 2014 Integration Sales/Box Sales

OVERVIEW

|           | Mark F       | YTD          | Goal YTD       | Marty P      | YTD          | Goal YTD       | Brent M     | YTD          | Goal YTD       | Brad C       | YTD          | Goal YTD     |
|-----------|--------------|--------------|----------------|--------------|--------------|----------------|-------------|--------------|----------------|--------------|--------------|--------------|
|           | Revenue      | Revenue      | Revenue        | Revenue      | Revenue      | Revenue        | Revenue     | Revenue      | Revenue        | Revenue      | Revenue      | Revenue      |
|           |              |              |                |              |              |                |             |              |                |              |              |              |
| January   | \$73,027.16  | \$73,027.16  | \$104,166.67   | \$41,490.35  | \$41,490.35  | \$83,333.33    | \$41,092.00 | \$41,092.00  | \$83,333.33    | \$4,847.62   | \$4,847.62   | \$35,000.00  |
| February  | \$1,250.00   | \$74,277.16  | \$208,333.33   | \$11,144.78  | \$52,635.13  | \$166,666.67   | \$35,419.88 | \$76,511.88  | \$166,666.67   | \$18,635.61  | \$23,483.23  | \$70,000.00  |
| March     | \$191,280.99 | \$265,558.15 | \$312,500.00   | \$45,095.90  | \$97,731.03  | \$250,000.00   | \$0.00      | \$76,511.88  | \$250,000.00   | \$45,970.36  | \$69,453.59  | \$105,000.00 |
| April     | \$28,823.67  | \$294,381.82 | \$416,666.67   | \$18,401.98  | \$116,133.01 | \$333,333.33   | \$42,371.25 | \$118,883.13 | \$333,333.33   | \$195,971.83 | \$265,425.42 | \$140,000.00 |
| Мау       | \$27,958.06  | \$322,339.88 | \$520,833.33   | \$146,921.45 | \$263,054.46 | \$416,666.67   | \$13,847.16 | \$132,730.29 | \$416,666.67   | \$28,159.75  | \$293,585.17 | \$175,000.00 |
| June      | \$355,617.35 | \$677,957.23 | \$625,000.00   | \$3,501.94   | \$266,556.40 | \$500,000.00   |             | \$132,730.29 | \$500,000.00   |              | \$293,585.17 | \$210,000.00 |
| July      |              | \$677,957.23 | \$729,166.67   |              | \$266,556.40 | \$583,333.33   |             | \$132,730.29 | \$583,333.33   |              | \$293,585.17 | \$245,000.00 |
| August    |              | \$677,957.23 | \$833,333.33   |              | \$266,556.40 | \$666,666.67   |             | \$132,730.29 | \$666,666.67   |              | \$293,585.17 | \$280,000.00 |
| September |              | \$677,957.23 | \$937,500.00   |              | \$266,556.40 | \$750,000.00   |             | \$132,730.29 | \$750,000.00   |              | \$293,585.17 | \$315,000.00 |
| October   |              | \$677,957.23 | \$1,041,666.67 |              | \$266,556.40 | \$833,333.33   |             | \$132,730.29 | \$833,333.33   |              | \$293,585.17 | \$350,000.00 |
| November  |              | \$677,957.23 | \$1,145,833.33 |              | \$266,556.40 | \$916,666.67   |             | \$132,730.29 | \$916,666.67   |              | \$293,585.17 | \$385,000.00 |
| December  |              | \$677,957.23 | \$1,250,000.00 |              | \$266,556.40 | \$1,000,000.00 |             | \$132,730.29 | \$1,000,000.00 |              | \$293,585.17 | \$420,000.00 |
|           |              |              |                |              |              |                |             |              |                |              |              |              |

|             | Mark F         | Marty P        | Brent M        | Brad C       |
|-------------|----------------|----------------|----------------|--------------|
| Year Actual | \$677,957.23   | \$266,556.40   | \$132,730.29   | \$293,585.17 |
| Year Goal   | \$1,250,000.00 | \$1,000,000.00 | \$1,000,000.00 | \$420,000.00 |