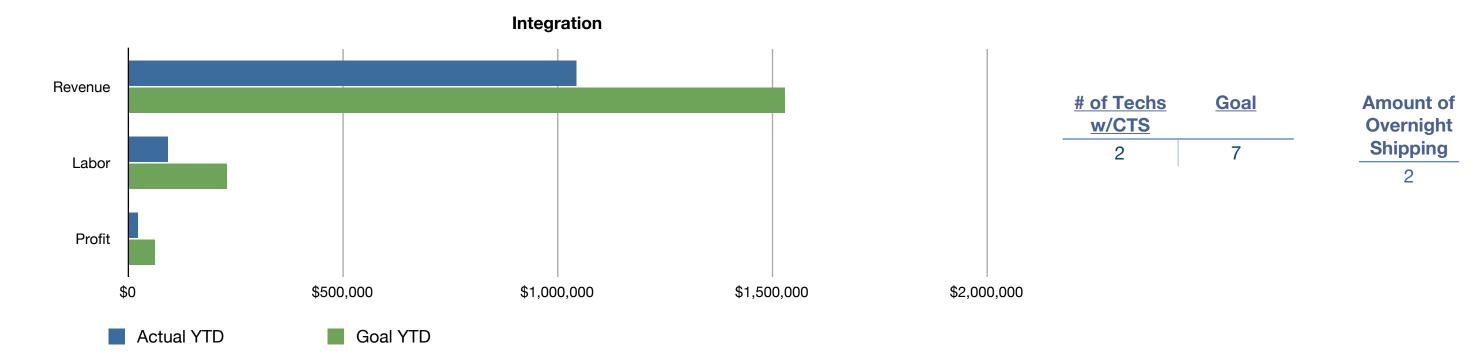

# **Dashboard 2014 - Integration**

OVERVIEW

|           | Revenue      | Revenue        | Revenue        | Revenue        | Labor       | Labor       | Labor        | Profit       | Profit       | Profit        |
|-----------|--------------|----------------|----------------|----------------|-------------|-------------|--------------|--------------|--------------|---------------|
|           | Month        | YTD            | YTD            | YTD            | Expense     | Expense     | Expense      | YTD          | YTD          | YTD           |
|           |              |                | Goal           | 2012           |             | YTD         | Goal         |              | Goal         | 2012          |
| January   | \$186,543.78 | \$186,543.78   | \$305,833.33   | \$203,676.61   | \$33,332.50 | \$33,332.50 | \$45,875.00  | \$58,875.24  | \$8,666.68   | -\$13,788.53  |
| February  | \$66,615.07  | \$253,158.85   | \$611,666.67   | \$374,943.95   | \$4,062.50  | \$37,395.00 | \$91,750.00  | -\$6,411.73  | \$24,466.67  | \$16,431.75   |
| March     | \$283,401.35 | \$536,560.20   | \$917,500.00   | \$452,266.60   | \$14,717.71 | \$52,112.71 | \$137,625.00 | \$83,686.38  | \$36,700.00  | -\$1,412.59   |
| April     | \$286,982.17 | \$823,542.37   | \$1,223,333.33 | \$580,888.45   | \$20,929.00 | \$73,041.71 | \$183,500.00 | \$117,577.83 | \$48,933.33  | -\$40,324.01  |
| Мау       | \$219,205.97 | \$1,042,748.34 | \$1,529,166.67 | \$632,819.81   | \$18,443.75 | \$91,485.46 | \$229,375.00 | \$21,424.68  | \$61,166.67  | -\$79,662.63  |
| June      |              |                | \$1,835,000.00 | \$760,067.00   |             |             | \$275,250.00 |              | \$73,400.00  | -\$125,086.20 |
| July      |              |                | \$2,140,833.33 | \$1,031,601.80 |             |             | \$321,125.00 |              | \$85,633.33  | -\$35,613.14  |
| August    |              |                | \$2,446,666.67 | \$1,171,110.80 |             |             | \$367,000.00 |              | \$97,866.67  | -\$50,563.99  |
| September |              |                | \$2,752,500.00 | \$1,234,590.85 |             |             | \$412,875.00 |              | \$110,100.00 | -\$145,552.29 |
| October   |              |                | \$3,058,333.33 | \$1,749,523.98 |             |             | \$458,750.00 |              | \$122,333.33 | \$62,832.11   |
| November  |              |                | \$3,364,166.67 | \$1,866,322.22 |             |             | \$504,625.00 |              | \$134,566.67 | -\$81,168.27  |
| December  |              |                | \$3,670,000.00 | \$2,130,532.93 |             |             | \$550,500.00 |              | \$146,800.00 | \$4,392.11    |
|           |              |                |                |                |             |             |              |              |              |               |

|            | Revenue        | Labor        | Profit      |
|------------|----------------|--------------|-------------|
| Actual YTD | \$1,042,748.34 | \$91,485.46  | \$21,424.68 |
| Goal YTD   | \$1,529,166.67 | \$229,375.00 | \$61,166.67 |